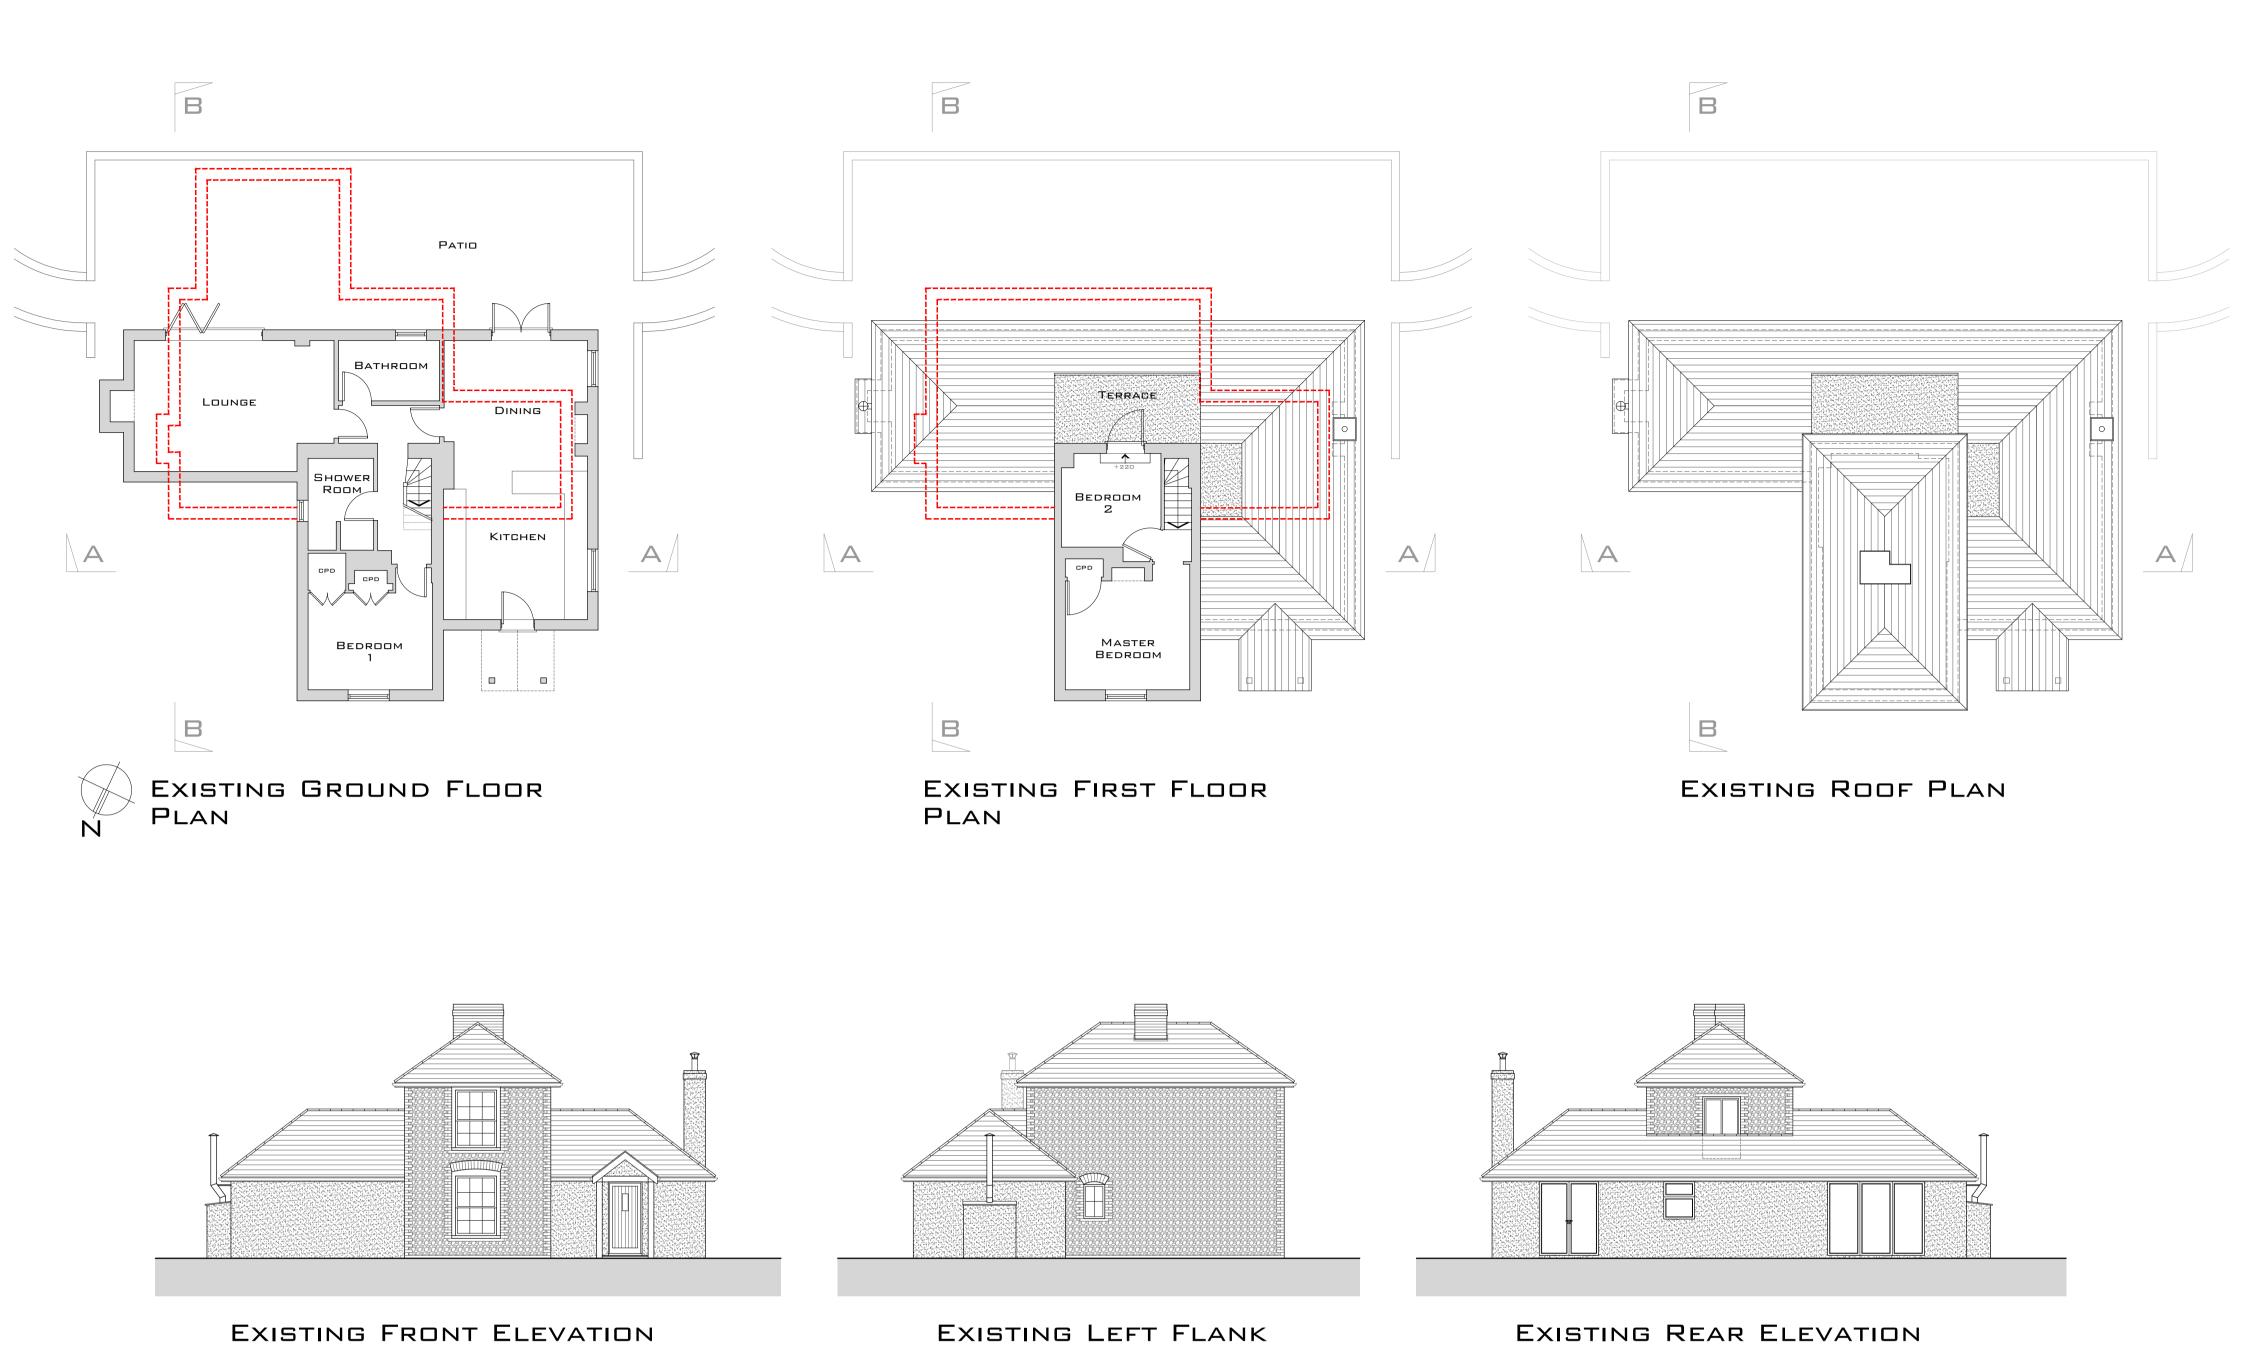

EXISTING REAR ELEVATION

EXISTING RIGHT FLANK ELEVATION

ELEVATION

EXISTING INDICATIVE SECTION A-A

EXISTING INDICATIVE SECTION B-B

B 02/11/21 SECTION B-B ADDED FOLLOWING FEEDBACK FROM VALIDATION

This drawing is the copyright of Country House Homes Ltd. & Must not be reproduced in part or whole without consent.